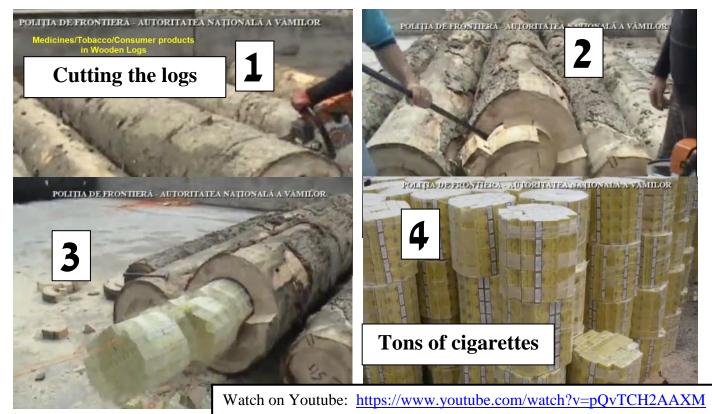

## *Damage example*:

3 million smokers (1 package per day) = 3,000,000 packages/day Package price: U.S Dollars 5.00 Tax: 60% Smuggling/Counterfeit: 10%

TAX Loss (in U.S Dollars):

\$ 900,000 / Day
\$ 30,000,000 / Month
\$ 360,000,000 / Year